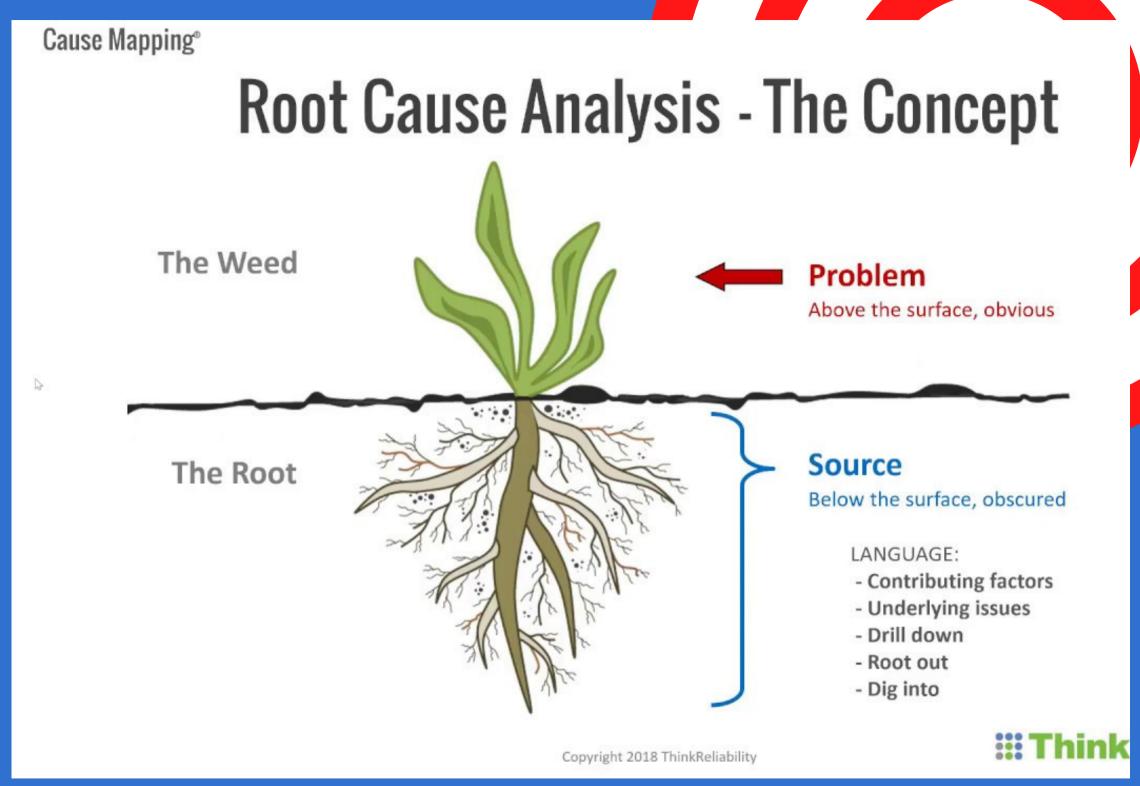

## Analysis - The Concept

#### **Problem**

Above the surface, obvious

#### Source

Below the surface, obscured

#### LANGUAGE:

- Contributing factors
- Underlying issues
- Drill down
- Root out
- Dig into