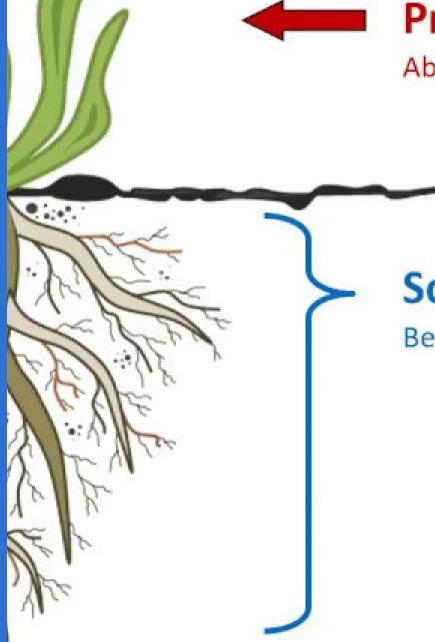

#### **Problem**

Above the surface, obvious

#### Source

Below the surface, obscured